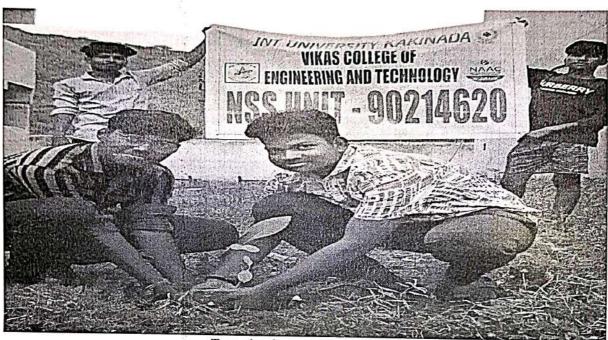

#### **CIRCULAR**

As part of the activity of NSS unit (90214620) of the college has organizing a Tree plantation program on 13.09.2022 at ZPHS School, in this connection all the student volunteers are requested to participate in large number to make it a grand success.

#### NATIONAL SERVICE SCHEME

Date: 14.09.2022

|                         | Program Report                                                                                                                                                                                                                                                                                                                                                                                                                                                                                                                                                                                                                                                                                             |
|-------------------------|------------------------------------------------------------------------------------------------------------------------------------------------------------------------------------------------------------------------------------------------------------------------------------------------------------------------------------------------------------------------------------------------------------------------------------------------------------------------------------------------------------------------------------------------------------------------------------------------------------------------------------------------------------------------------------------------------------|
| NSS Unit Code           | 90214620                                                                                                                                                                                                                                                                                                                                                                                                                                                                                                                                                                                                                                                                                                   |
| Title of the Event      | Tree Plantation Programme                                                                                                                                                                                                                                                                                                                                                                                                                                                                                                                                                                                                                                                                                  |
| <b>Event Start Date</b> | 13.09.2022                                                                                                                                                                                                                                                                                                                                                                                                                                                                                                                                                                                                                                                                                                 |
| <b>Event End Date</b>   | 13.09.2022                                                                                                                                                                                                                                                                                                                                                                                                                                                                                                                                                                                                                                                                                                 |
| Description             | A campaign to plant trees has been arranged by the Vikas College of Engineering and Technology NSS Unit. We have a moral obligation to preserve nature in all its forms since it is essential to our existence. It's not too difficult to imagine that humans would not live on our lovely world if trees didn't exist. We have also noticed a decrease in pollution and a shift in the purity of the environment. One of the unfavorable side effects of the ensuing industrialization and urbanization is global warming. This occasion is a step in the right direction toward creating a healthy environment, reestablishing human contact with the natural world, and encouraging environmental care. |

Tree planting at Zphs School

(Sponsored by SARASWATHI VIDYA PEETAM)

(Approved by AICTE, New Delhi & Affiliated to JNTUK, Kakinada)

Certifled by ISO 9001:2015:: Accredited by NAAC with 'B+ 'Grade.

NUNNA - 521 212, Vijayawada Rural, N.T.R. Dt., A.P. India