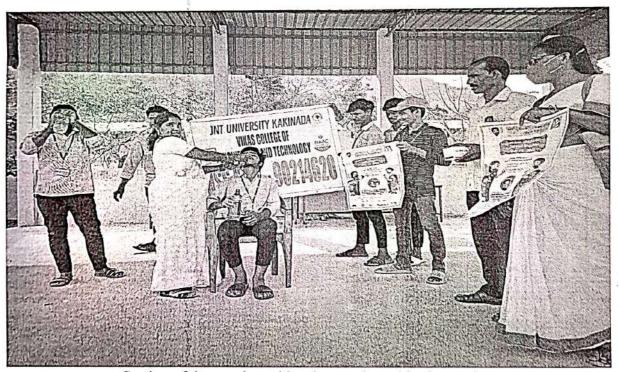

#### **CIRCULAR**

As part of the activity of NSS unit (90214620) of the college has organizing a **Swachh-Bharath-Clean India** is arranged in the Nunna on 02.10.2022. All are therefore, requested to attend and make the event a grand success & memorable.

NSS/PROGRAM OFFICER

NSS PROGRAMME OFFICER
VIKAS COLLEGE OF ENGG. & TECHNOLOGY
UNIT No: 90214620

NUNNA, VUAYAWADA (R), NTR (DT), A.P.-52123

Copy to

1. All Departments

2. Notice Board

3. File

PRINCIPAL