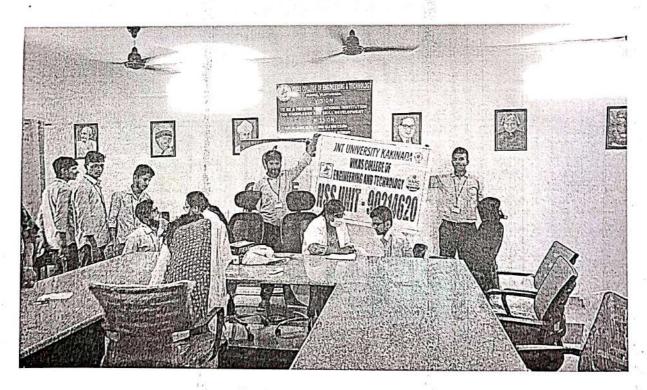

#### **CIRCULAR**

As part of the activity of NSS unit (90214620) of the college has organizing a Tree plantation program on 13.09.2022 at ZPHS School, in this connection all the student volunteers are requested to participate in large number to make it a grand success.

NSS PROGRAM OFFICER

NSS PROGRAMME OFFICER

VIKAS COLLEGE OF ENGG. & TECHNOL UNIT No: 90214620

NUNNA, VIJAYAWADA (R), NTR (DT), A.P. 57

Copy to

1. All Departments

2. Notice Board

3. File