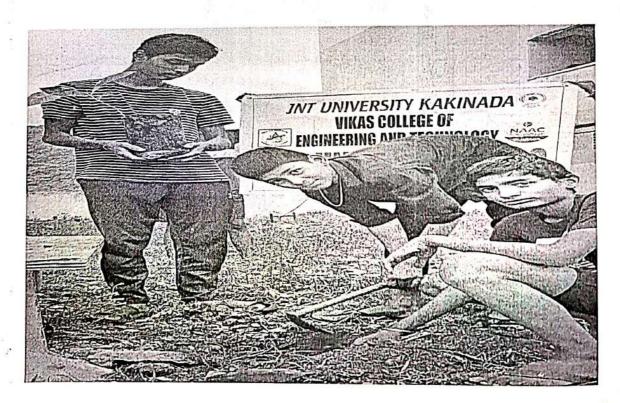

#### NATIONAL SERVICE SCHEME

Date: 14.09.2022

|                         | Program Report                                                                                                                                                                                                                                                                                                                                                                                                                                                                                                                                                                                                                                                                                             |
|-------------------------|------------------------------------------------------------------------------------------------------------------------------------------------------------------------------------------------------------------------------------------------------------------------------------------------------------------------------------------------------------------------------------------------------------------------------------------------------------------------------------------------------------------------------------------------------------------------------------------------------------------------------------------------------------------------------------------------------------|
| NSS Unit Code           | 90214620                                                                                                                                                                                                                                                                                                                                                                                                                                                                                                                                                                                                                                                                                                   |
| Title of the Event      | Tree Plantation Programme                                                                                                                                                                                                                                                                                                                                                                                                                                                                                                                                                                                                                                                                                  |
| <b>Event Start Date</b> | 13.09.2022                                                                                                                                                                                                                                                                                                                                                                                                                                                                                                                                                                                                                                                                                                 |
| <b>Event End Date</b>   | 13.09.2022                                                                                                                                                                                                                                                                                                                                                                                                                                                                                                                                                                                                                                                                                                 |
| Description             | A campaign to plant trees has been arranged by the Vikas College of Engineering and Technology NSS Unit. We have a moral obligation to preserve nature in all its forms since it is essential to our existence. It's not too difficult to imagine that humans would not live on our lovely world if trees didn't exist. We have also noticed a decrease in pollution and a shift in the purity of the environment. One of the unfavorable side effects of the ensuing industrialization and urbanization is global warming. This occasion is a step in the right direction toward creating a healthy environment, reestablishing human contact with the natural world, and encouraging environmental care. |

Tree planting at Zphs School

(Sponsored by SARASWATHI VIDYA PEETAM)

(Approved by AICTE, New Delhi & Affiliated to JNTUK, Kakinada)

Certifled by ISO 9001:2015:: Accredited by NAAC with 'B+ 'Grade.

NUNNA - 521 212, Vijayawada Rural, N.T.R. Dt., A.P. India