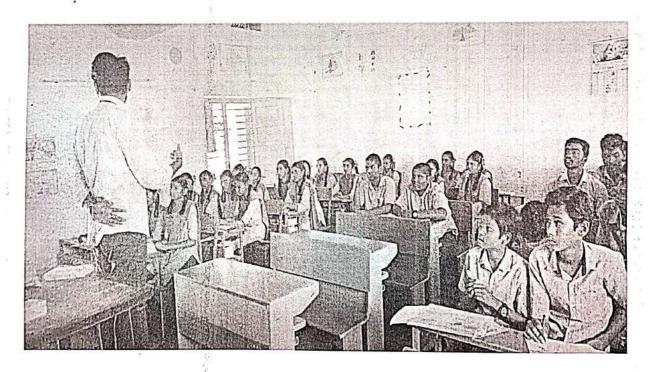

#### **CIRCULAR**

As part of the activity of NSS unit (90214620) of the college has organizing a Tree plantation program on 13.09.2022 at ZPHS School, in this connection all the student volunteers are requested to participate in large number to make it a grand success.

NSS PROGRAM OFFICER

NSS PROGRAMME OFFICER

VIKAS COLLEGE OF ENGG. & TECHNOL UNIT No: 90214620

NUNNA, VIJAYAWADA (R), NTR (DT), A.P. 57

Copy to

1. All Departments

2. Notice Board

3. File