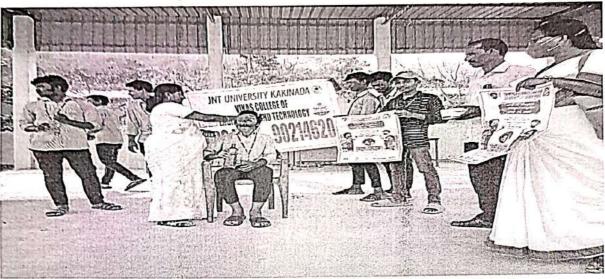

#### **CIRCULAR**

As part of the activity of NSS unit (90214620) of the college has organizing a **Swachh-Bharath-Clean India** is arranged in the Nunna on 02.10.2022. All are therefore, requested to attend and make the event a grand success & memorable.

NSS/PROGRAM OFFICER

NSS PROGRAMME OFFICER
VIKAS COLLEGE OF ENGG. & TECHNOLOGY
UNIT No: 90214620

NUNNA, VUAYAWADA (R), NTR (DT), A.P.-52123

Copy to

1. All Departments

2. Notice Board

3. File

PRINCIPAL