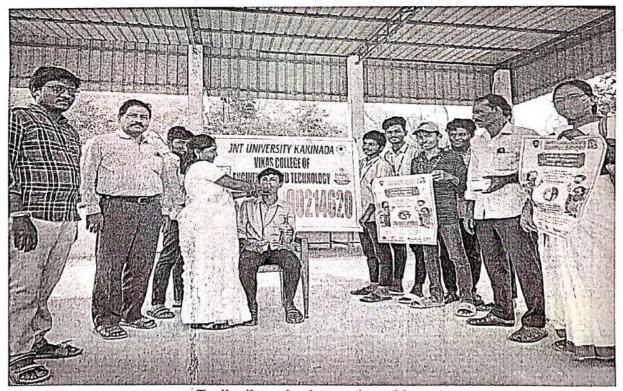

#### NATIONAL SERVICE SCHEME

Date: 14.09.2022

|                         | Program Report                                                                                                                                                                                                                                                                                                                                                                                                                                                                                                                                                                                                                                                                                             |
|-------------------------|------------------------------------------------------------------------------------------------------------------------------------------------------------------------------------------------------------------------------------------------------------------------------------------------------------------------------------------------------------------------------------------------------------------------------------------------------------------------------------------------------------------------------------------------------------------------------------------------------------------------------------------------------------------------------------------------------------|
| NSS Unit Code           | 90214620                                                                                                                                                                                                                                                                                                                                                                                                                                                                                                                                                                                                                                                                                                   |
| Title of the Event      | Tree Plantation Programme                                                                                                                                                                                                                                                                                                                                                                                                                                                                                                                                                                                                                                                                                  |
| <b>Event Start Date</b> | 13.09.2022                                                                                                                                                                                                                                                                                                                                                                                                                                                                                                                                                                                                                                                                                                 |
| <b>Event End Date</b>   | 13.09.2022                                                                                                                                                                                                                                                                                                                                                                                                                                                                                                                                                                                                                                                                                                 |
| Description             | A campaign to plant trees has been arranged by the Vikas College of Engineering and Technology NSS Unit. We have a moral obligation to preserve nature in all its forms since it is essential to our existence. It's not too difficult to imagine that humans would not live on our lovely world if trees didn't exist. We have also noticed a decrease in pollution and a shift in the purity of the environment. One of the unfavorable side effects of the ensuing industrialization and urbanization is global warming. This occasion is a step in the right direction toward creating a healthy environment, reestablishing human contact with the natural world, and encouraging environmental care. |

Tree planting at Zphs School

(Sponsored by SARASWATHI VIDYA PEETAM)

(Approved by AICTE, New Delhi & Affiliated to JNTUK, Kakinada)

Certifled by ISO 9001:2015:: Accredited by NAAC with 'B+ 'Grade.

NUNNA - 521 212, Vijayawada Rural, N.T.R. Dt., A.P. India