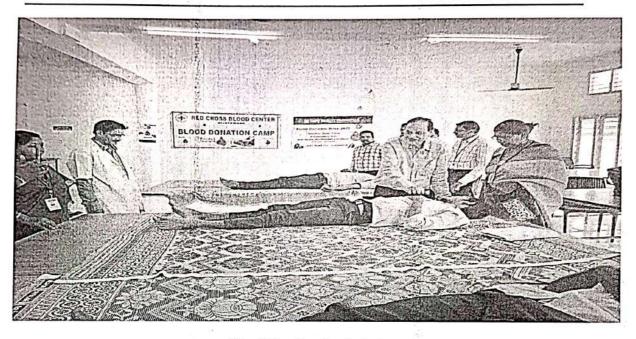

ibuted. The Vikas College of Engineering and Technology is making an effort to provide some hope in response to the serious problems caused by the severe blood scarcity. Attendees at this occasion include Red Cross volunteers, the principal, the college secretary, Dr. Samaram Garu, the IRCS chairman, and Siva Kumar Garu, the HDFC Bank manager. |  |  |



Blood Donation Camp Inagurate By Dr.samaram garu and Sri N Satyanarayana Reddy Garu



(Sponsored by SARASWATHI VIDYA PEETAM)
(Approved by AICTE, New Delhi & Affiliated to JNTUK, Kakinada)
Certified by ISO 9001:2015:: Accredited by NAAC with 'B+' Grade.
NUNNA - 521 212, Vijayawada Rural, N.T.R. Dt., A.P. India
Ph: 0866-2469201, 202, 204 Fax: 0866-2469203



E-mail: principal.vcet@gmail.com, website: http://www.vikasinstitutionsnunna.org/



Blood donating the students



Blood donating the students



(Sponsored by SARASWATHI VIDYA PEETAM)

(Approved by AICTE, New Delhi & Affiliated to JNTUK, Kakinada)

Certified by ISO 9001:2015:: Accredited by NAAC with 'B+ 'Grade.

NUNNA - 521 212, Vijayawada Rural, N.T.R. Dt., A.P. India

Ph: 0866-2469201, 202, 204 Fax: 0866-2469203



E-mail: principal.vcet@gmail.com, website: http://www.vikasinstitutionsnunna.org/

#### වපෘතිණි රජු**ದಾ**ත්ර වූපෘජ්දු - වූපරාන්ස් ජාපර්

నున్న గ్రామంలోని వికాస్ కాలేజ్ ఆఫ్ అండ్ టెక్నాలజీ కళాశాలలో బుధవారం జాతీయ సేవా సమితి. ఇండియన్ రెడ్ క్రాస్ సొసైటీ వారి సౌజన్యంతో బ్లడ్ దొనేషన్ క్యాంప్, ఇ–వ్యర్థాల మీద సెమినార్ నిర్వహించారు. ముఖ్యఅతిథిగా జి. సమరం. ట్రిన్సిపల్ కోఆర్ధినేటర్ బి.రమణ, జాతీయ సేవా సమితి గోపాలకృష్ణ , జాతీయ సేవా సమితి సిబ్బంది, రెడ్ క్రాస్ సొసైటీ సి