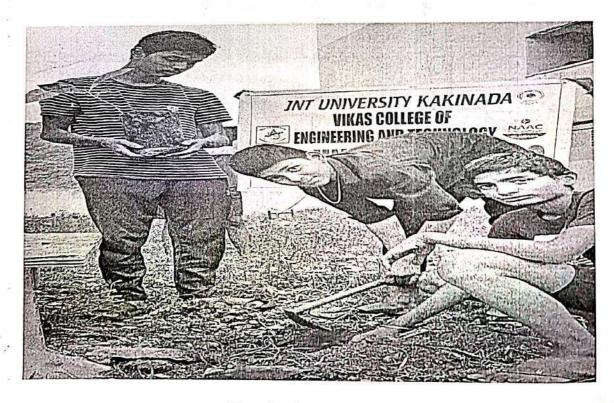

|
| Description        | A campaign to plant trees has been arranged by the Vikas College of<br>Engineering and Technology NSS Unit. We have a moral obligation to<br>preserve nature in all its forms since it is essential to our existence. It's not<br>too difficult to imagine that humans would not live on our lovely world if<br>trees didn't exist. We have also noticed a decrease in pollution and a shift<br>in the purity of the environment. One of the unfavorable side effects of the<br>ensuing industrialization and urbanization is global warming. This<br>occasion is a step in the right direction toward creating a healthy<br>environment, reestablishing human contact with the natural world, and<br>encouraging environmental care. |



Tree planting at Zphs School

×,



(Sponsored by SARASWATHI VIDYA PEETAM) (Approved by AICTE, New Delhi & Affiliated to JNTUK, Kakinada) Certified by ISO 9001:2015:: Accredited by NAAC with 'B+ 'Grade. NUNNA - 521 212, Vijayawada Rural, N.T.R. Dt., A.P. India Ph : 0866-2469201, 202, 204 Fax : 0866-2469203 E-mail : principal.vcet@gmail.com, website : http://www.vikasinstitutionsnunna.org/





Tree planting at Zphs School

NSS PROGRAM OFFICER

NSS PROGRAMME OFFICER VIKAS COLLEGE OF ENGG. & TECHNOLOGEY UNIT No : 90214620 NUNNA, VIJAYAWADA (R), NTR (DT), A.P.-521212.

G

PRINCIPAL PRINCIPAL VIKAS COLLEGE OF ENGG. TECH. NUNNA - 521 212 Vijayawada Rural, NTR Dist., A.P.

1

. 1



Ê

(Sponsored by SARASWATHI VIDYA PEETAM) (Approved by AICTE, New Delhi & Affiliated to JNTUK, Kakinada) Certifi