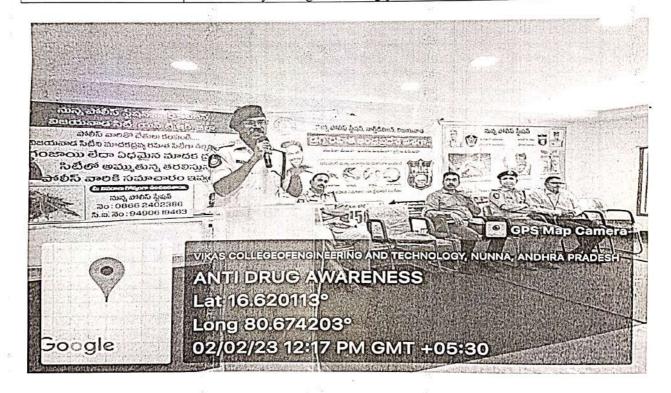

#### 7.1.8 INSTITUTIONAL EFFORTS/INITIATIVES IN PROVIDING AN INCLUSIVE ENVIRONMENT (HARMONY TOWARDS CULTURAL, RELIGIONAL, LINGUISTIC, COMMUNAL SOCIOECONOMIC AND OTHER DIVERSITIES)

| S.No | Content                                               | Page No |
|------|-------------------------------------------------------|---------|
| 1    | Scholarships availed by the students                  | 2       |
| 2    | Religional Activities                                 |         |
|      | Sankranthi fest                                       | 57      |
| 3    | Communal Socioeconomic Activities                     |         |
|      | International Yoga Day                                | 59      |
|      | Safe Program                                          | 61      |
|      | Anti Drug Awareness                                   | 63      |
|      | Tree Plantation Programme                             | 65      |
|      | Swachh Bharath-Clean India                            | 67      |
|      | Swachh Bharath-Clean the ground                       | 69      |
|      | Awareness on Plastic Free                             | 71      |
|      | Awareness on Environment                              | 73      |
|      | Dental Camp                                           | 75      |
|      | Eye Camp                                              | 77      |
|      | Blood Donation Camp                                   | 79      |
|      | Deworming Tablets Distribution                        | 81      |
|      | Blood Donation Camp                                   | 83      |
|      | Engineers Day                                         | 85      |
|      | Police Commemoration Day                              | 87      |
|      | Republic Day                                          | 89      |
|      | Dr. B R Ambedkar Jayanthi                             | 91      |
|      | National Science Day Celebration                      | 93      |
|      | National Education Day                                | 95      |
| 4    | Number of Girls Students admitted in the year 2022-23 | 97      |