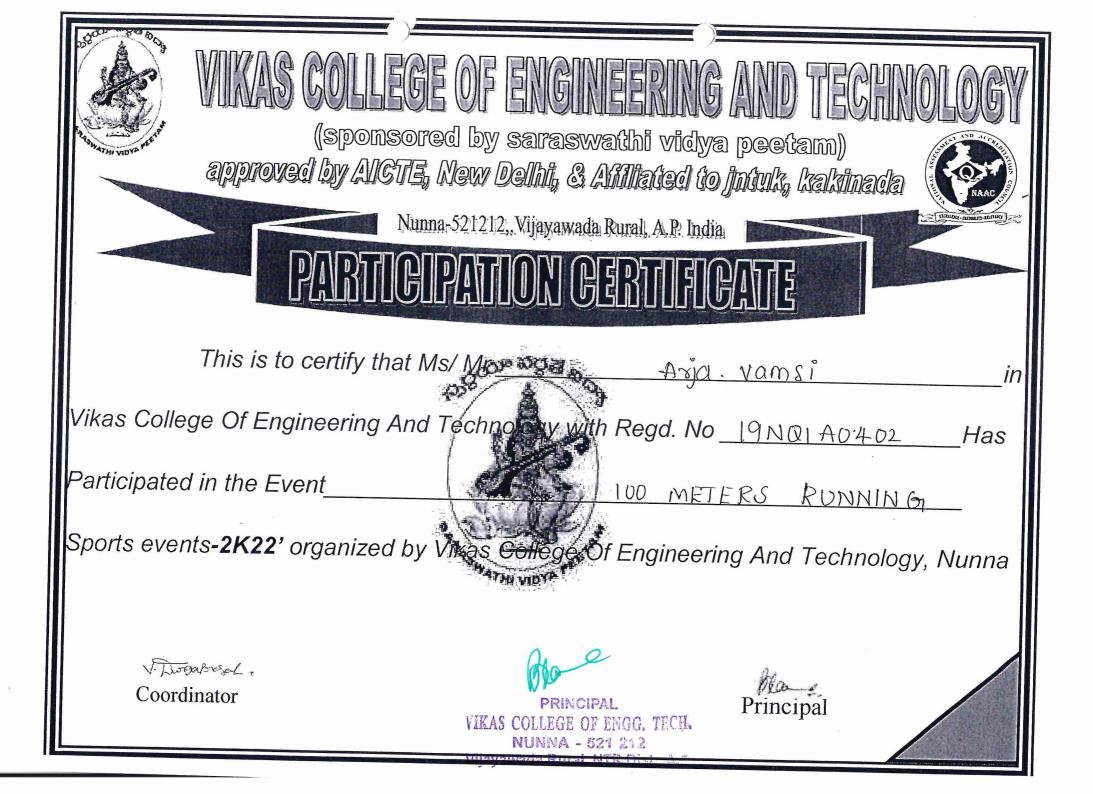

## **Certificate of Participation**

This Certificate is Awarded to Min / Mrs. AMIRUTAPUDT PRABHU DAS who has participated in VIKOS College of Engineering & technology ganised on occasion of

ATIONAL SPORTS DAY celebrations-2022 held at A.M.Reddy Memorial college of

Vinukonda Road, Petlurivaripalem (P.O), Narasaraopet(M.d) Palnadu(D.t)-522601, A.P, India Phone: 08647-247194/95 Email: principalamrmcp2004@gmail.com, Website: www.amreddypharmacy.co.in

(Sponsored by Atluri Mastan Reddy Educational Society, Reg. No. 450/2003) Petlurivaripalem(V), Vinukonda Road, Narasaraopet, Guntur (D.t) - 522601