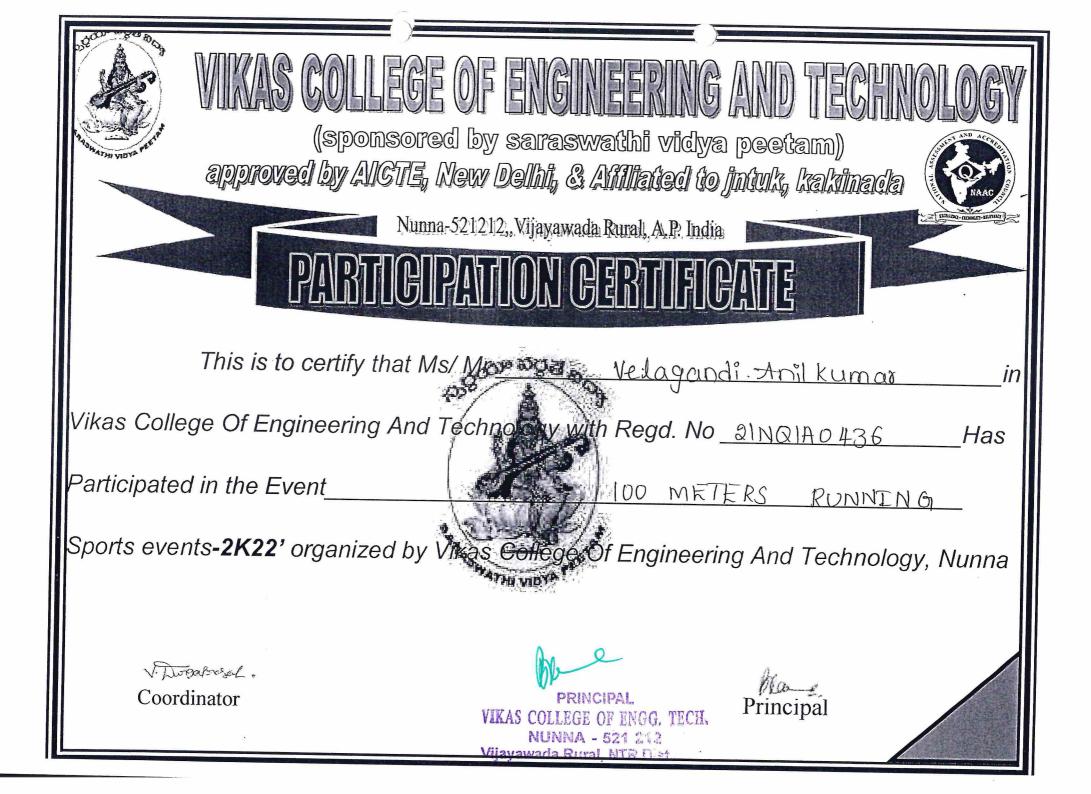

Vinukonda Road, Petlurivaripalem (P.O), Narasaraopet(M.d) Palnadu(D.t)-522601, A.P, India Phone: 08647-247194/95 Email: principalamrmcp2004@gmail.com, Website: www.amreddypharmacy.co.in

(Sponsored by Atluri Mastan Reddy Educational Society, Reg. No. 450/2003) Petlurivaripalem(V), Vinukonda Road, Narasaraopet, Guntur (D.t) - 522601

### **"NATIONAL SPORTS DAY"**